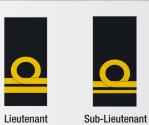

# **JUNIOR OFFICERS**

(SLt)

Commander

(Cdr)

(Lt(N))

Acting Sub-Lieutenant (A/SLt)

Captain (Capt)

Colonel

## SUBORDINATE OFFICERS

(Lt)

**Naval Cadet** (NCdt)

**Officer Cadet** (OCdt)