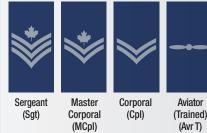

### **NON-COMMISSIONED MEMBERS**

**Chief Petty Officer** 1<sup>st</sup> Class (CPO 1)

**Chief Petty Officer** 2<sup>nd</sup> Class (CPO 2)

Petty Officer 1st Class (PO 1)

**Chief Warrant** Officer (CW0)

Sergeant Master (Sgt) Corporal (MCpl)

Corporal

(Cpl)

NON-COMMISSIONED MEMBERS

Master Warrant Officer (MWO)

Warrant Officer (W0)

Officer

(CW0)

**Chief Warrant** 