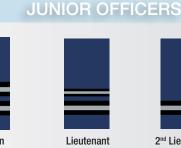

## **SENIOR OFFICERS**

Lieutenant-Colonel (LCol)

JUNIOR OFFICERS

Lieutenant

(Lt)

General

(Gen)

Colonel