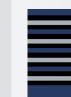

### **FLAG OFFICERS**

Vice-Admiral

(VAdm)

Admiral

(Adm)

Captain

(Capt(N))

**Rear-Admiral** 

(RAdm)

**SENIOR OFFICERS** 

Commodore

(Cmdre)

Lieutenant-

Commander

(LCdr)

(Gen)