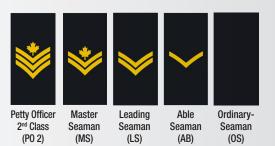

### **NON-COMMISSIONED MEMBERS**

**Chief Petty Officer** 1<sup>st</sup> Class (CPO 1)

**Chief Petty Officer** 2<sup>nd</sup> Class (CPO 2)

Petty Officer 1st Class (PO 1)

**Chief Warrant** Officer (CW0)

Sergeant Master (Sgt) Corporal (MCpl)