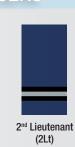

(Col)

2<sup>nd</sup> Lieutenant (2Lt)

Captain

(Capt)

SUBORDINATE OFFICERS SUBORDINATE OFFICERS