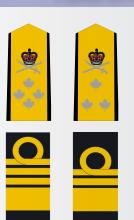

### **FLAG OFFICERS**

Vice-Admiral

(VAdm)

Admiral

(Adm)

Captain

(Capt(N))

**Rear-Admiral** 

(RAdm)

**SENIOR OFFICERS** 

Commodore

(Cmdre)

Lieutenant-

Commander

(LCdr)

(Gen)