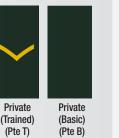

### **NON-COMMISSIONED MEMBERS**

**Chief Petty Officer** 1<sup>st</sup> Class (CPO 1)

**Chief Petty Officer** 2<sup>nd</sup> Class (CPO 2)

Petty Officer 1st Class (PO 1)

**Chief Warrant** Officer (CW0)

Sergeant Master (Sgt) Corporal (MCpl)

Corporal

(Cpl)

NON-COMMISSIONED MEMBERS

Master Warrant Officer (MWO)

Warrant Officer (W0)

Officer

(CW0)

**Chief Warrant** 